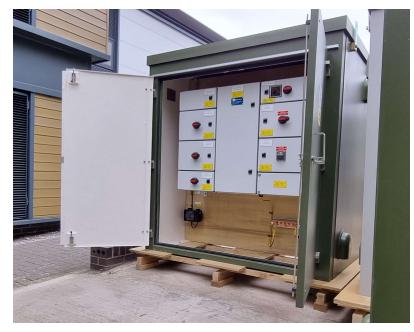

## **Product Overview**

Our range of Modular DNO Cubicles and Switchboards are designed and manufactured inline with National and European Standards inclusive of BS 61439-1&2 and have full PADS approval for use on the UK's Rail Network.

Designed with reliability and flexibility in mind, our product can be adapted to suit the clients specific needs. Further to this the Modular construction ensures the product can be modified over time to meet the clients future power requirements without the need for whole cubicle replacement.

## **Technical Data & Features**

- •Modular Steelwork Fully Certified to BS 61439-1&2.
- •Form 4b Construction.
- •Voltage Ratings of 230V, 400V & 690V available.
- •Current Ratings up to 1600A.
- •Fault Ratings up to 80kA.
- •Approved for use with multiple manufacturers protection devices.
- •GRP Cubicle in Single Fronted or Double-Sided Construction.
- •IP55 Certified.
- •Various Colour Options Available.
- •Network Rail PADS PA05/07722