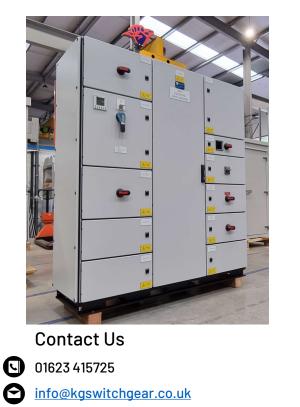

## LV Switchboards

## **Product Overview**

Our range of Modular LV Switchboards are designed and manufactured inline with National and European Standards inclusive of BS 61439-1&2 and have full PADS approval for use on the UK's Rail Network.

Designed with reliability and flexibility in mind, our product can be adapted to suit the clients specific needs. Further to this the Modular construction ensures the product can be modified over time to meet the clients future power requirements without the need for whole cubicle replacement.